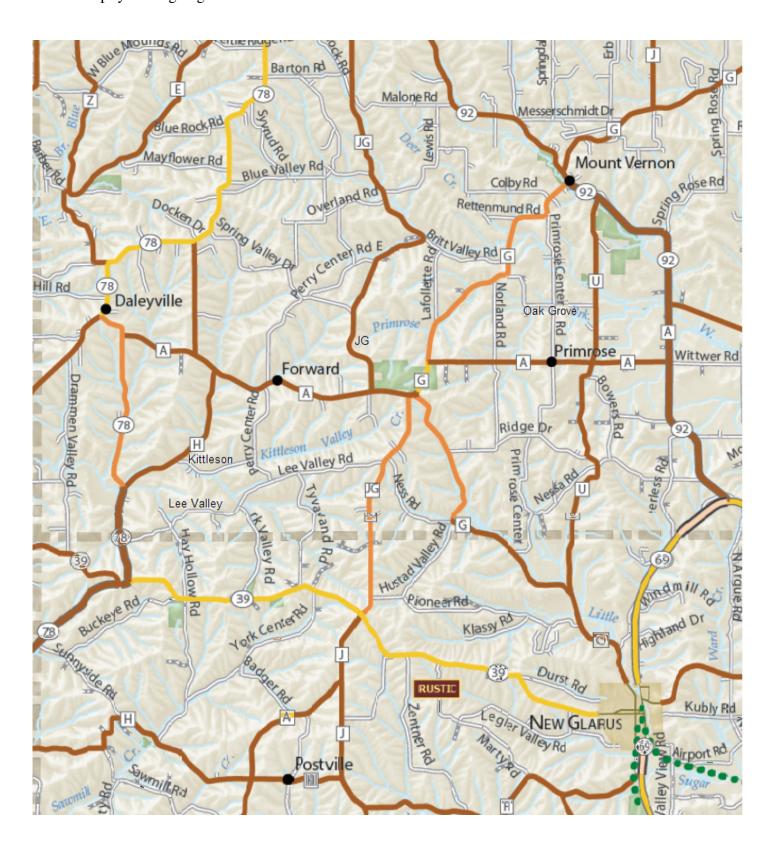

| Medium ride: 22.8 miles |                                                          |         |       |  |  |
|-------------------------|----------------------------------------------------------|---------|-------|--|--|
| Mt. Vernon              |                                                          |         |       |  |  |
| Action                  | Street                                                   | Mileage | Total |  |  |
| East                    | Hwy 92                                                   | 0.5     | 0.5   |  |  |
| Right                   | County U                                                 | 4.7     | 5.2   |  |  |
| Right                   | Ridge                                                    | 2.8     | 8.0   |  |  |
| Right                   | County G                                                 | 1.2     | 9.2   |  |  |
| Left                    | County A                                                 | 0.1     | 9.3   |  |  |
| Left                    | County JG                                                | 1.3     | 10.6  |  |  |
| Right                   | Lee Valley                                               | 2.0     | 12.6  |  |  |
| Right                   | Perry Center (no<br>sign and be careful<br>- very curvy) | 2.0     | 14.6  |  |  |
| Right                   | County A                                                 | 0.1     | 14.7  |  |  |
| Left                    | Perry Center                                             | 1.9     | 16.6  |  |  |
| Right                   | Spring Valley                                            | 0.1     | 16.7  |  |  |
| Left                    | Perry Center                                             | 1.5     | 18.2  |  |  |
| Left                    | County JG                                                | 1.0     | 19.2  |  |  |
| Right                   | Britt Valley                                             | 1.6     | 20.8  |  |  |
| Left                    | County G                                                 | 2.0     | 22.8  |  |  |

## Mt. Vernon

| Long Ride: 30.9 miles |                       |         |       |  |  |  |
|-----------------------|-----------------------|---------|-------|--|--|--|
| Mt. Vernon            |                       |         |       |  |  |  |
| Action                | Street                | Mileage | Total |  |  |  |
| East                  | Hwy 92                | 0.5     | 0.5   |  |  |  |
| Right                 | County U              | 4.9     | 5.4   |  |  |  |
| Right                 | Nessa Rd              | 1.5     | 6.9   |  |  |  |
| Left                  | Primrose<br>Center Rd | 0.9     | 7.8   |  |  |  |
| Right                 | County O              | 1.1     | 8.9   |  |  |  |
| Left/Straight         | Ness Rd               | 1.8     | 10.7  |  |  |  |
| Left                  | County JG             | 0.1     | 10.8  |  |  |  |
| Right                 | Lee Valley<br>Rd      | 5.1     | 15.9  |  |  |  |
| Right                 | Hwy 78                | 0.9     | 16.8  |  |  |  |
| Right                 | County H              | 2.9     | 19.7  |  |  |  |
| Left                  | County A              | 0.4     | 20.1  |  |  |  |
| Right                 | County H              | 2.0     | 22.1  |  |  |  |
| Right                 | Hwy 78                | 1.1     | 23.2  |  |  |  |
| Right                 | Blue Valley           | 2.0     | 25.2  |  |  |  |
| Right                 | Blue Valley           | 0.7     | 25.9  |  |  |  |
| Right                 | County JG             | 1.4     | 27.3  |  |  |  |
| Left                  | Britt Valley<br>Rd    | 1.6     | 28.9  |  |  |  |
| Left                  | County G              | 2.0     | 30.9  |  |  |  |
| Mt. Vernon            |                       |         |       |  |  |  |

| Extra long Ride: 36.3 miles     |                       |         |       |  |  |  |  |
|---------------------------------|-----------------------|---------|-------|--|--|--|--|
| Mt. Vernon                      |                       |         |       |  |  |  |  |
| Action                          | Street                | Mileage | Total |  |  |  |  |
| East                            | Hwy 92                | 0.5     | 0.5   |  |  |  |  |
| Right                           | County U              | 3.1     | 3.6   |  |  |  |  |
| Left (careful,<br>blind corner) | Bowers Rd             | 0.9     | 4.9   |  |  |  |  |
| Left                            | Communty<br>Rd        | 1.0     | 5.5   |  |  |  |  |
| Right                           | Hwy 92                | 0.3     | 5.8   |  |  |  |  |
| Right                           | Peerless Rd           | 1.0     | 6.8   |  |  |  |  |
| Right                           | Ridge Rd              | 1.4     | 8.2   |  |  |  |  |
| Straight                        | Nessa Rd              | 1.5     | 9.7   |  |  |  |  |
| Left                            | Primrose<br>Center Rd | 0.9     | 10.6  |  |  |  |  |
| Right                           | County O              | 1.1     | 11.7  |  |  |  |  |
| Left/Straight                   | Ness Rd               | 1.8     | 13.5  |  |  |  |  |
| Left                            | County JG             | 0.1     | 13.6  |  |  |  |  |
| Right                           | Lee Valley<br>Rd      | 2.8     | 16.4  |  |  |  |  |
| Left                            | York Valley<br>Rd     | 1.8     | 18.2  |  |  |  |  |
| Right                           | Hwy 39                | 1.0     | 19.2  |  |  |  |  |
| Right                           | Hayhollow<br>Rd       | 1.2     | 20.4  |  |  |  |  |
| Left                            | Lee Valley<br>Rd      | 0.9     | 21.3  |  |  |  |  |
| Right                           | Hwy 78                | 0.9     | 22.2  |  |  |  |  |
| Right                           | County H              | 2.9     | 25.1  |  |  |  |  |
| Left                            | County A              | 0.4     | 25.5  |  |  |  |  |
| Right                           | County H              | 2.0     | 27.5  |  |  |  |  |
| Right                           | Hwy 78                | 1.1     | 28.6  |  |  |  |  |
| Right                           | Blue Valley           | 2.0     | 30.6  |  |  |  |  |
| Right                           | Blue Valley           | 0.7     | 31.3  |  |  |  |  |
| Right                           | County JG             | 1.4     | 32.7  |  |  |  |  |
| Left                            | Britt Valley<br>Rd    | 1.6     | 34.3  |  |  |  |  |
| Left                            | County G              | 2.0     | 36.3  |  |  |  |  |
| Mt. Vernon                      |                       |         |       |  |  |  |  |

| Short ride: 15.2 miles |                 |         |       |  |  |  |
|------------------------|-----------------|---------|-------|--|--|--|
| Mt. Vernon             |                 |         |       |  |  |  |
| Action                 | Street          | Mileage | Total |  |  |  |
| East                   | Hwy 92          | 0.5     | 0.5   |  |  |  |
| Right                  | County U        | 4.7     | 5.2   |  |  |  |
| Right                  | Ridge           | 2.8     | 8.0   |  |  |  |
| Right                  | County G        | 2.6     | 10.6  |  |  |  |
| Left                   | La<br>Follette  | 1.3     | 11.9  |  |  |  |
| Right                  | Britt<br>Valley | 1.3     | 13.2  |  |  |  |
| Left                   | County G        | 2.0     | 15.2  |  |  |  |
| Mt. Vernon             |                 |         |       |  |  |  |

Print a Map- you are going to need it!