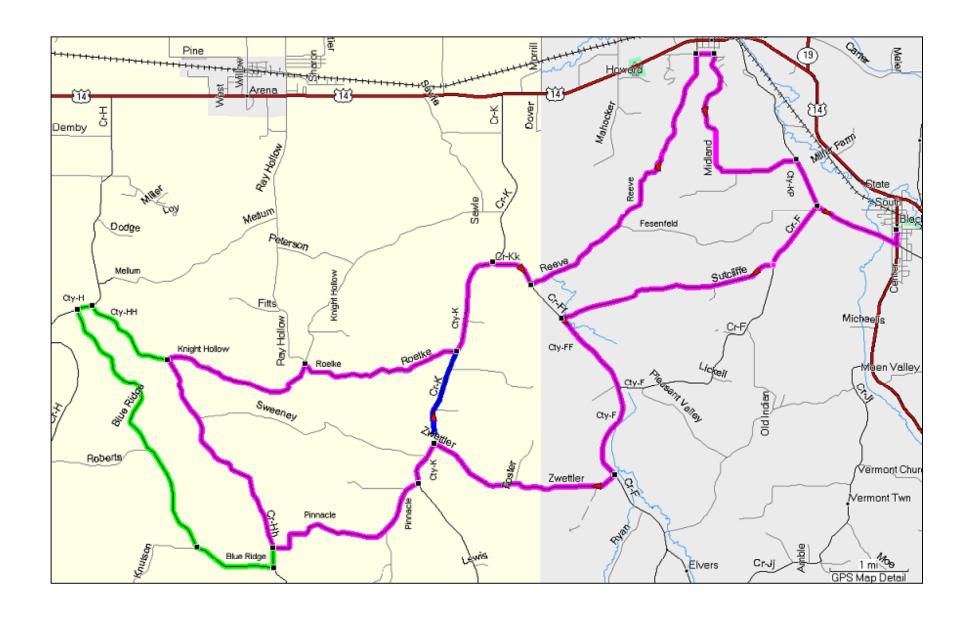

| Base Loop 31 miles |                                                                |          |  |
|--------------------|----------------------------------------------------------------|----------|--|
|                    | Black Earth                                                    |          |  |
|                    | South on Mills St                                              | 3 blocks |  |
|                    | Right at Cty-F/Cty-KP                                          | 1.1 mi   |  |
|                    | Left at Cty-F                                                  | 1.0 mi   |  |
| 0                  | Right at Sutcliffe Rd                                          | 2.9 mi   |  |
|                    | Left at Cty-FF                                                 | 1.2 mi   |  |
|                    | Straight on Cty-F (FF turns to F)                              | 1.2 mi   |  |
| 8                  | Right at Zwettler Rd                                           | 2.6 mi   |  |
|                    | Left at Cty-K                                                  | 0.6 mi   |  |
| 8                  | Right at Pinnacle Rd                                           | 2.5 mi   |  |
|                    | Right at Cty-HH                                                | 2.9mi    |  |
|                    | Right at Knight Hollow Rd                                      | 2.1 mi   |  |
| 8                  | Right at Roelke Rd                                             | 2.1 mi   |  |
|                    | Left at Cty-K                                                  | 1.3 mi   |  |
|                    | Right at Cty-KK                                                | 0.6 mi   |  |
| $\Theta$           | Left at Reeve Rd (stay Left at Y-<br>intersection w/Fesenfeld) | 4.0 mi   |  |
|                    | Right at Emily Rd                                              | 0.2 mi   |  |
|                    | Right at Brodhead St (turns into Midland)                      | 2.7 mi   |  |
|                    | Right at Cty-KP                                                | 1.8 mi   |  |
|                    | Left at Mills St                                               | 3 blocks |  |
|                    | Black Earth                                                    |          |  |

| Extended Loop 35 mile                                      |               |  |
|------------------------------------------------------------|---------------|--|
| (stays on the ridge; no additional major climbs)           |               |  |
| Black Earth                                                | ajoi ciiribs) |  |
| South on Mills St                                          | 3 blocks      |  |
| Right at Cty-F/Cty-KP                                      | 1.1 mi        |  |
| Left at Cty-F                                              | 1.0 mi        |  |
| Right at Sutcliffe Rd                                      | 2.9 mi        |  |
| Left at Cty-FF                                             | 1.2 mi        |  |
| Straight on Cty-F (FF turns to F)                          | 1.2 mi        |  |
| Right at Zwettler Rd                                       | 2.6 mi        |  |
| Left at Cty-K                                              | 0.6 mi        |  |
| Right at Pinnacle Rd                                       | 2.5 mi        |  |
| Left at Cty-HH                                             | 0.3 mi        |  |
| Right at Blue Ridge Rd                                     | 4.8 mi        |  |
| Right at Cty-H                                             | 0.2 mi        |  |
| Right at Cty-HH                                            | 1.3 mi        |  |
| Left at Knight Hollow Rd                                   | 2.1 mi        |  |
| Right at Roelke Rd                                         | 2.1 mi        |  |
| Left at Cty-K                                              | 1.3 mi        |  |
| Right at Cty-KK                                            | 0.6 mi        |  |
| Left at Reeve Rd (stay Left at Y-intersection w/Fesenfeld) | 4.0 mi        |  |
| Right at Emily Rd                                          | 0.2 mi        |  |
| Right at Brodhead St (turns into Midland)                  | 2.7 mi        |  |
| Right at Cty-KP                                            | 1.8 mi        |  |
| Left at Mills St                                           | 3 blocks      |  |
| Black Earth                                                |               |  |

| Short Loop 22 miles |                                                         |          |  |
|---------------------|---------------------------------------------------------|----------|--|
|                     | Black Earth                                             |          |  |
|                     | South on Mills St                                       | 3 blocks |  |
|                     | Right at Cty-F/Cty-KP                                   | 1.1 mi   |  |
|                     | Left at Cty-F                                           | 1.0 mi   |  |
| D                   | Right at Sutcliffe Rd                                   | 2.9 mi   |  |
|                     | Left at Cty-FF                                          | 1.2 mi   |  |
|                     | Straight on Cty-F (FF turns to F)                       | 1.2 mi   |  |
| 3                   | Right at Zwettler Rd                                    | 2.6 mi   |  |
|                     | Right at Cty-K                                          | 2.6 mi   |  |
|                     | Right at Cty-KK                                         | 0.6 mi   |  |
| (2)                 | Left at Reeve Rd (stay Left at Y-intersect w/Fesenfeld) | 4.0 mi   |  |
|                     | Right at Emily Rd                                       | 0.2 mi   |  |
|                     | Right at Brodhead St (turns into Midland)               | 2.7 mi   |  |
|                     | Right at Cty-KP                                         | 1.8 mi   |  |
|                     | Left at Mills St                                        | 3 blocks |  |
|                     | Black Earth                                             |          |  |