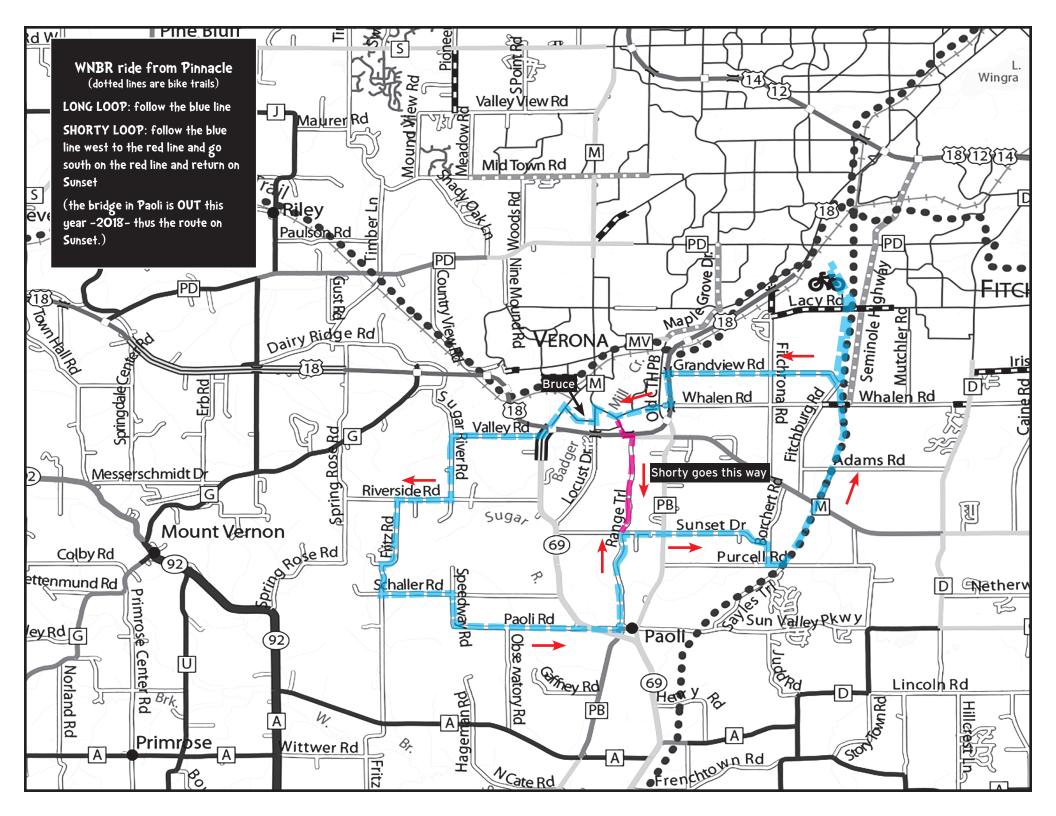

#### **LONG LOOP** (bridge out in Paoli version)

| DIRECTIO             | N STREET        | <b>DISTANCE</b> | TOTAL       |  |  |
|----------------------|-----------------|-----------------|-------------|--|--|
| L                    | Executive       | .2              | .2          |  |  |
| R I                  | Marketplace D   | r1              | .3          |  |  |
| L on trail to Vroman |                 | 1.8             | 2.0         |  |  |
| R                    | Vroman          | .3              | 2.3         |  |  |
| R                    | Grandview       | 2.5             | 4.8         |  |  |
| L                    | Old PB          | .5              | 5.3         |  |  |
| R                    | Whalen          | .7              | 6.0         |  |  |
| R                    | Cty Hwy M       | .4              | 6.4         |  |  |
| L                    | Locust          | .2              | 6.6         |  |  |
| R                    | <b>Bruce St</b> | .5              | 7.1         |  |  |
| L                    | Hwy 69          | .5              | 7.6         |  |  |
| R                    | Valley          | 1.3             | 8.9         |  |  |
| L                    | Sugar River Ro  | 1.0             | 9.9         |  |  |
| R                    | Riverside       | .7              | 10.7        |  |  |
| L                    | Fritz           | 1.6             | 12.3        |  |  |
| L                    | Shaller         | 1.0             | 13.3        |  |  |
| R                    | Speedway        | 2.5             | <b>15.8</b> |  |  |
|                      | cross hwy 69    |                 |             |  |  |
| S                    | Paoli Rd        | .4              | 16.1        |  |  |
| PAOLI                |                 |                 |             |  |  |
| L                    | Range Trail     | 1.5             | 17.7        |  |  |
| R                    | Sunset          | 2.1             | 19.8        |  |  |
| R                    | Borchert        | .4              | 20.2        |  |  |
| L                    | Purcell         | .2              | 20.4        |  |  |
| L/north              | Bike trail      | 4.8             | 25.2        |  |  |
| R                    | Marketplace     | .5              | 25.3        |  |  |
| L                    | Executive       | .2              | 25.5        |  |  |
|                      |                 |                 |             |  |  |

#### **SHORTY LOOP**

| DIRECTI  | ON STREET     | <b>DISTANCE</b> | TOTAL       |
|----------|---------------|-----------------|-------------|
| L        | Executive     | .2              | .2          |
| R        | Marketplace   | Dr1             | .3          |
| L on tra | ail to Vroman | 1.7             | 2.0         |
| R        | Vroman        | .3              | 2.3         |
| R        | Grandview     | 2.5             | 4.8         |
| L        | Old PB        | .5              | 5.3         |
| R        | Whalen        | .7              | 6.0         |
| L        | Hwy M         | .4              | 6.4         |
| R        | Range Trail   | 1.5             | 8.0         |
| L        | Sunset        | 2.1             | 10.1        |
| R        | Borchert      | .4              | 10.5        |
| L        | Purcell       | .2              | 10.7        |
| L        | Bike trail    | 4.8             | 15.5        |
| R        | Marketplace   | e . <b>1</b>    | <b>15.6</b> |
| L        | Executive     | .2              | 15.8        |
|          |               |                 |             |